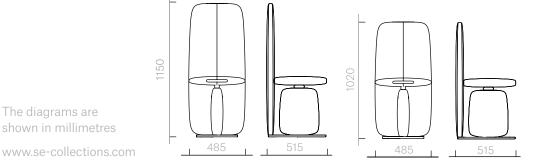

## Atlas Dining Chair

48.5W x 51.5D x 102H cm 48.5W x 51.5D x 115H cm

Designer: Ini Archibong Collection IV

Chair upholstered in a choice of leathers or fabrics, or in customer's own leather of fabric.

Available in a choice of brushed or satin oak finishes.

The diagrams are