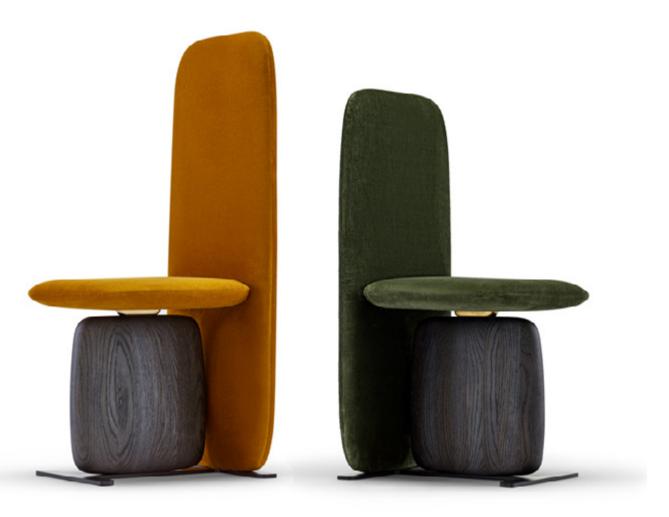

## Atlas Dining Chair

48.5W x 51.5D x 102H cm 48.5W x 51.5D x 115H cm

Designer: Ini Archibong Collection IV

Chair upholstered in a choice of leathers or fabrics, or in customer's own leather of fabric.

Available in a choice of brushed or satin oak finishes.

Lacquered node in Gold.

Please contact us to find out more about all the colour

Above product: (from left to right) Chair in Chêne Satin col. 576-005 upholstered in Dedar Pergamena col. Mousse, Tall Chair in Chêne in Dedar Alexander col. 137 Dorure.