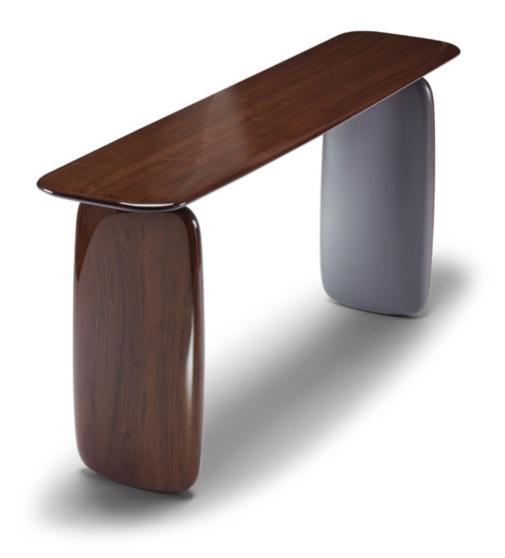

## Atlas Console Wood

Console

166W x 39D x 76H cm

Designer: Ini Archibong Collection IV

Console available in a choice of oak or walnut finishes with lacquered underside and inner legs.

Lacquered nodes in Gold.

Please contact us to find out more about all the colour options available.

Above product: Console in polished walnut with lacquered underside and inner legs in SIKKENS ON 00 31.

The diagrams are shown in millimetres