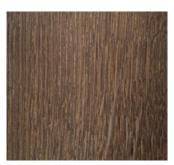

### Walnut finish

Polished Walnut

Please note oaks available in the above stains in brushed or satin finishes; polished walnut finish available for Atlas Console only.

For technical reasons connected with colour reproduction and media limitations the colours shown may not be an exact representation of the actual product. Please contact us for colour samples.