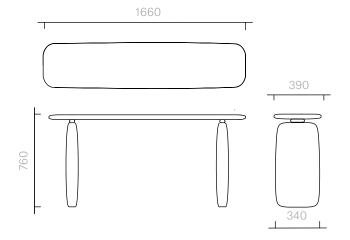

## Atlas Console Wood

Console

166W x 39D x 76H cm

Designer: Ini Archibong Collection IV

Console available in a choice of oak or walnut finishes with lacquered underside and inner legs.

Lacquered nodes in Gold.

Please contact us to find out more about all the colour options available.

Above product: Console in polished walnut with lacquered underside and inner legs in SIKKENS ON 00 31.

The diagrams are shown in millimetres