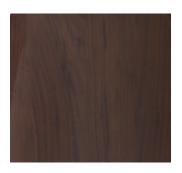

### Walnut finish

Polished Walnut

Please note oaks available in the above stains in brushed or satin finishes; polished walnut finish available for Atlas Console only.

For technical reasons connected with colour reproduction and media limitations the colours shown may not be an exact representation of the actual product. Please contact us for colour samples.