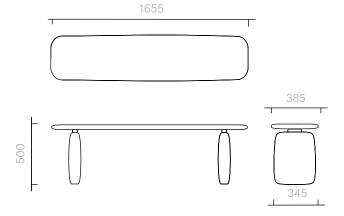

## Atlas Bench Wood

Bench

166W x 39D x 50H cm

Designer: Ini Archibong Collection IV

Bench available in a choice of oak finishes with lacquered underside and inner legs.

Lacquered nodes in Gold.

Please contact us to find out more about all the colour options available.

Above product: Bench in brushed Natural Oak with lacquered underside and inner legs in SIKKENS ON 00 31.

The diagrams are shown in millimetres

www.se-collections.com