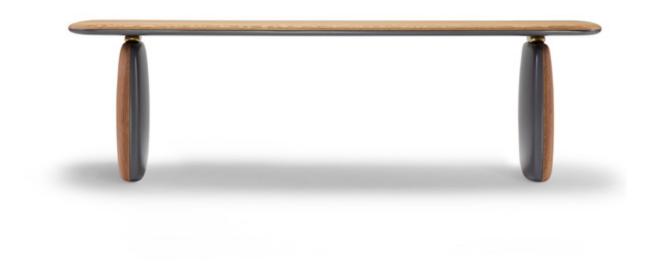

## Atlas Bench Wood

Bench

166W x 39D x 50H cm

Designer: Ini Archibong Collection IV

Bench available in a choice of oak finishes with lacquered underside and inner legs.

Lacquered nodes in Gold.

Please contact us to find out more about all the colour options available.

Above product: Bench in brushed Natural Oak with lacquered underside and inner legs in SIKKENS ON 00 31.

The diagrams are shown in millimetres

www.se-collections.com