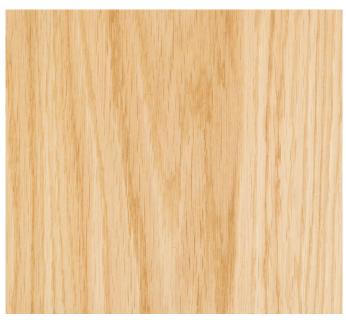

The diagrams are shown in millimetres

www.se-collections.com

Black Stained Oak

Mid-Brown Stained Oak

Natural Oak

Dark Brown Stained Oak

Disclaimer:

For technical reasons connected with colour reproduction and media limitations the colours shown may not be an exact representation of the actual product. Please contact us for colour samples.