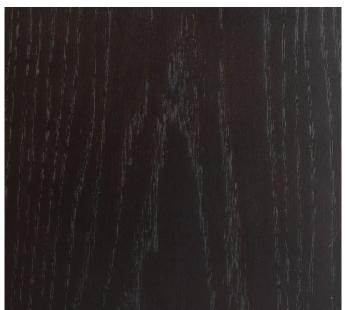

The diagrams are shown in millimetres

www.se-collections.com

Black Stained Oak

Mid-Brown Stained Oak

Natural Oak

Dark Brown Stained Oak

Disclaimer:

For technical reasons connected with colour reproduction and media limitations the colours shown may not be an exact representation of the actual product. Please contact us for colour samples.