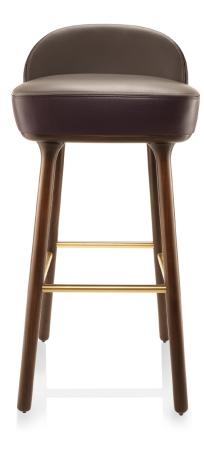

## Chairs Beetley Bar Stool

Bar Stool 45W × 45D × 97H cm

Designer: Jaime Hayon Collection II

Frame upholstered in a choice of leathers or fabrics, or in customer's own material or leather.

Legs with brass bars, available in stained or natural oak, or in lacquered beech (any Sé or RAL K7 Classic Colour).

Please contact us to find out more about all the colour options available.

Above product: Outer shell upholstered in Sé Leather 711 and interior in Sé Leather 908, legs in mid-brown stained oak with brass bars.