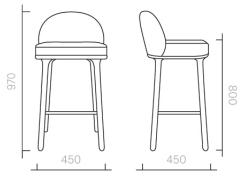

## Chairs Beetley Bar Stool

Bar Stool 45W × 45D × 97H cm

Designer: Jaime Hayon Collection II

Frame upholstered in a choice of leathers or fabrics, or in customer's own material or leather.

Legs with brass bars, available in stained or natural oak, or in lacquered beech (any Sé or RAL K7 Classic Colour).

The diagrams are shown in millimetres

www.se-collections.com

Black Stained Oak

Mid-Brown Stained Oak

Natural Oak

Dark Brown Stained Oak

Disclaimer:

For technical reasons connected with colour reproduction and media limitations the colours shown may not be an exact representation of the actual product. Please contact us for colour samples.