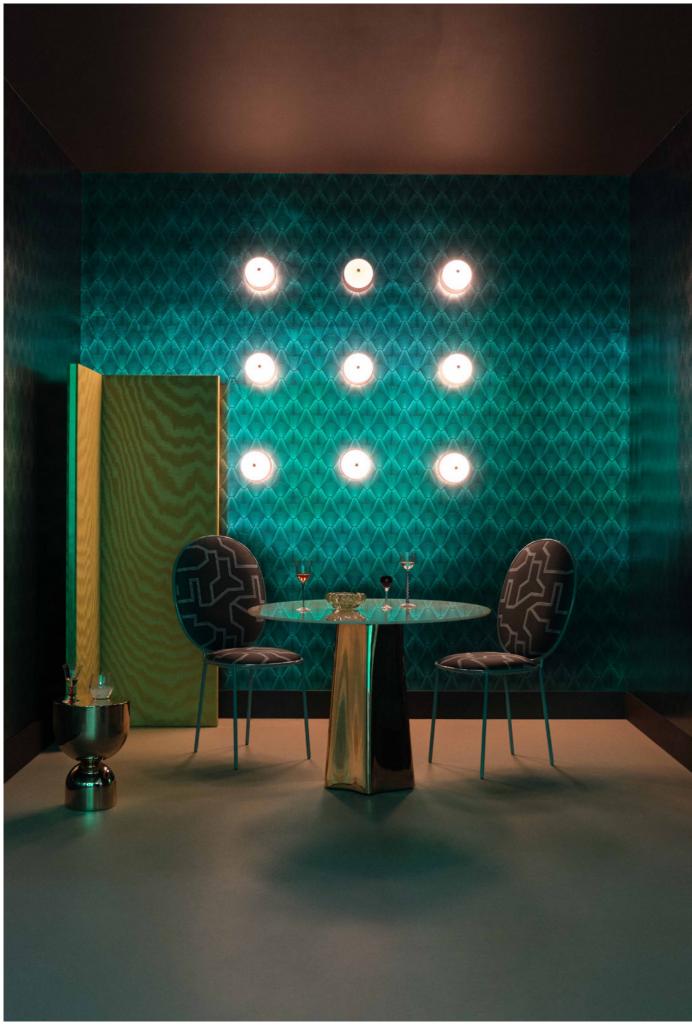

www.se-collections.com

Stay Dining Chairs , Break In The Clouds Table, Athena Sconces, Time Piece A

www.se-collections.com

Stay Dining Chair, Break in The Clouds Table with White Romance Onyx top