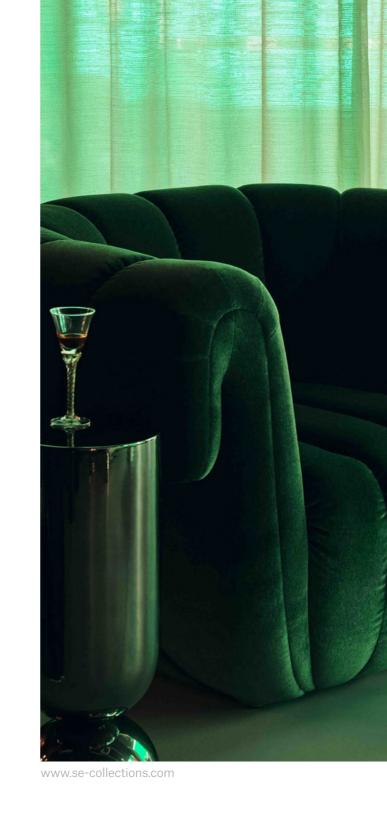

Time Piece A, B & C

Grace Armchair in Dedar 'Vladimiro' col. 25

www.se-collections.com

Stay Dining Chair, Break In The Clouds Table, Athena Sconces, Time Piece

www.se-collections.com

Limited edition Moirai Sconce & Disco Ball 'Vortex' by Studio MTX

www.se-collections.com

Stay Dining Chairs , Break In The Clouds Table, Athena Sconces, Time Piece A

www.se-collections.com

Stay Dining Chair, Break in The Clouds Table with White Romance Onyx top