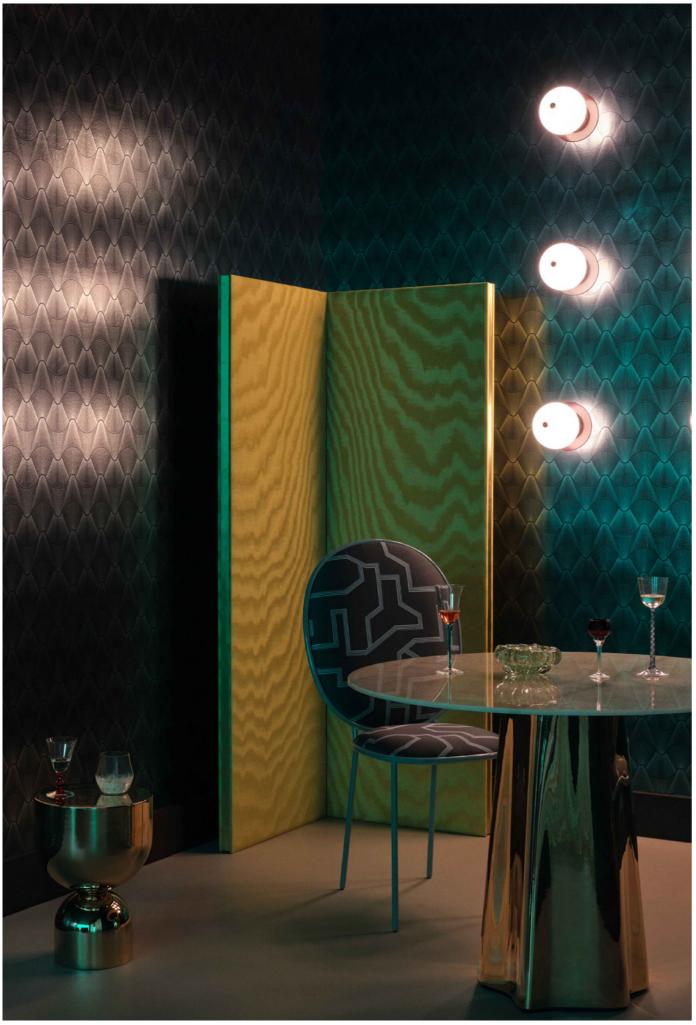

www.se-collections.com

Stay Dining Chairs , Break In The Clouds Table, Athena Sconces, Time Piece A

www.se-collections.com

Stay Dining Chair, Break in The Clouds Table with White Romance Onyx top