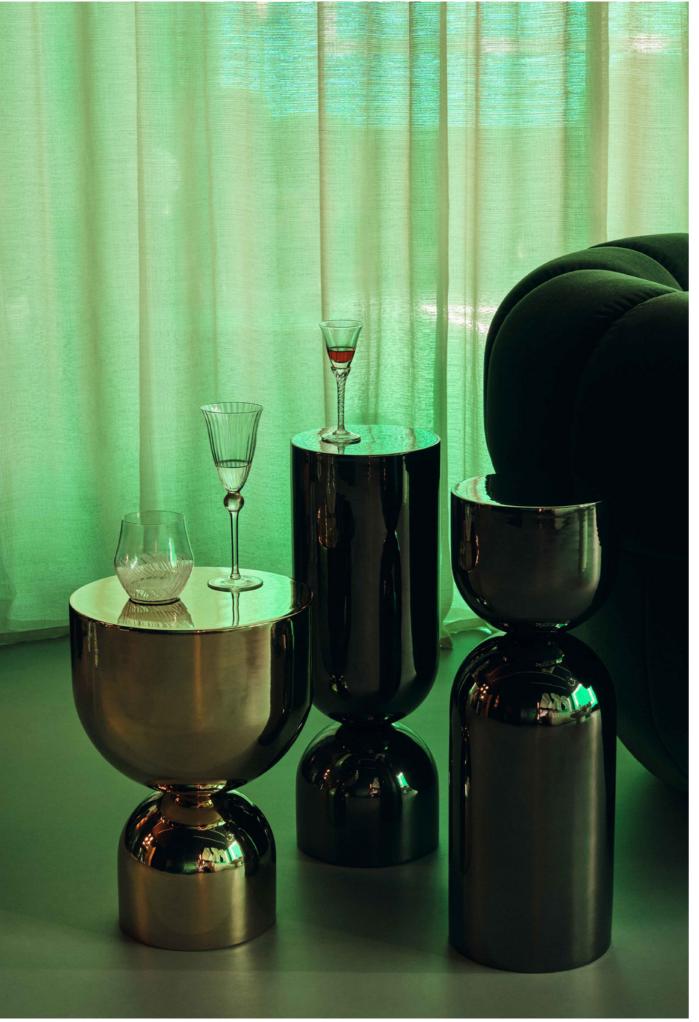

Time Piece A, B & C

Grace Armchair in Dedar 'Vladimiro' col. 25

www.se-collections.com

Stay Dining Chair, Break In The Clouds Table, Athena Sconces, Time Piece

www.se-collections.com

Limited edition Moirai Sconce & Disco Ball 'Vortex' by Studio MTX

www.se-collections.com

Stay Dining Chairs , Break In The Clouds Table, Athena Sconces, Time Piece A

www.se-collections.com

Stay Dining Chair, Break in The Clouds Table with White Romance Onyx top