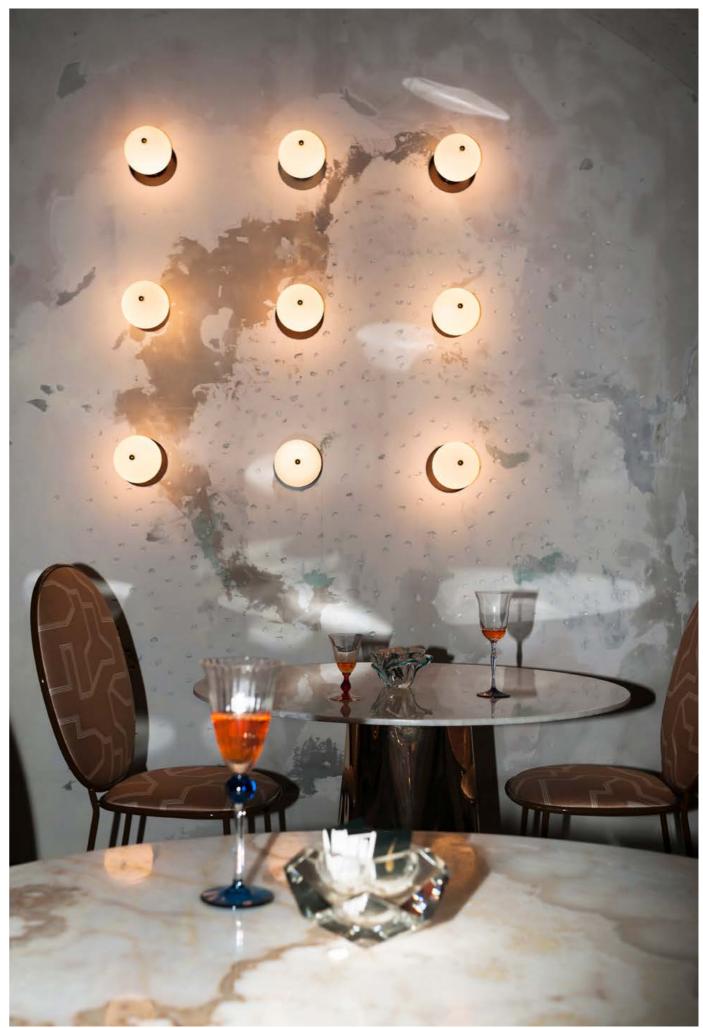

Moirai Sconce & Time Piece Table in Glossy Gold

www.se-collections.com Stay Dining Chair, Break in The Clouds Table, NYC Window by AnotherView & 'Lapis Speculo 04'

www.se-collections.com

Stay Dining Chairs , Break In The Clouds Tables & Athena Sconces