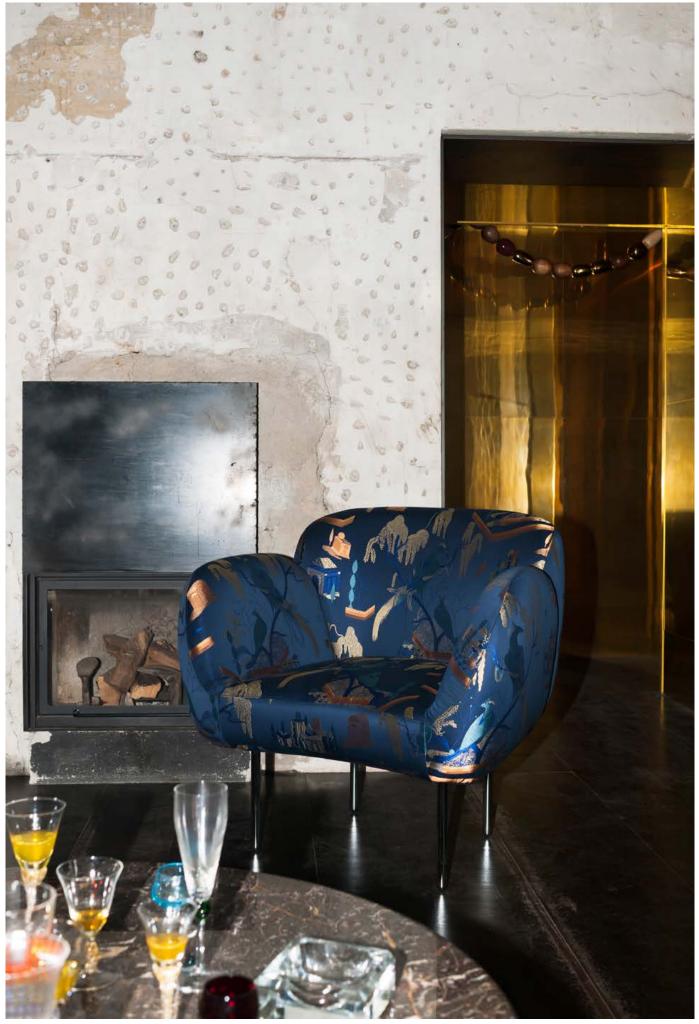

Stardust Armchair

Oshun Sofa, Tambor Table & Sliding Panels by Studio MTX

www.se-collections.com

Oshun Sofa, Tambor Table & Disco Ball 'Bulb' by Studio MTX

www.se-collections.com

Oshun Armchairs, Tambor Table, Eos Table in Wood, Moirai Floor Lamps & 'Navajo' Mirror by Kiko Lopez