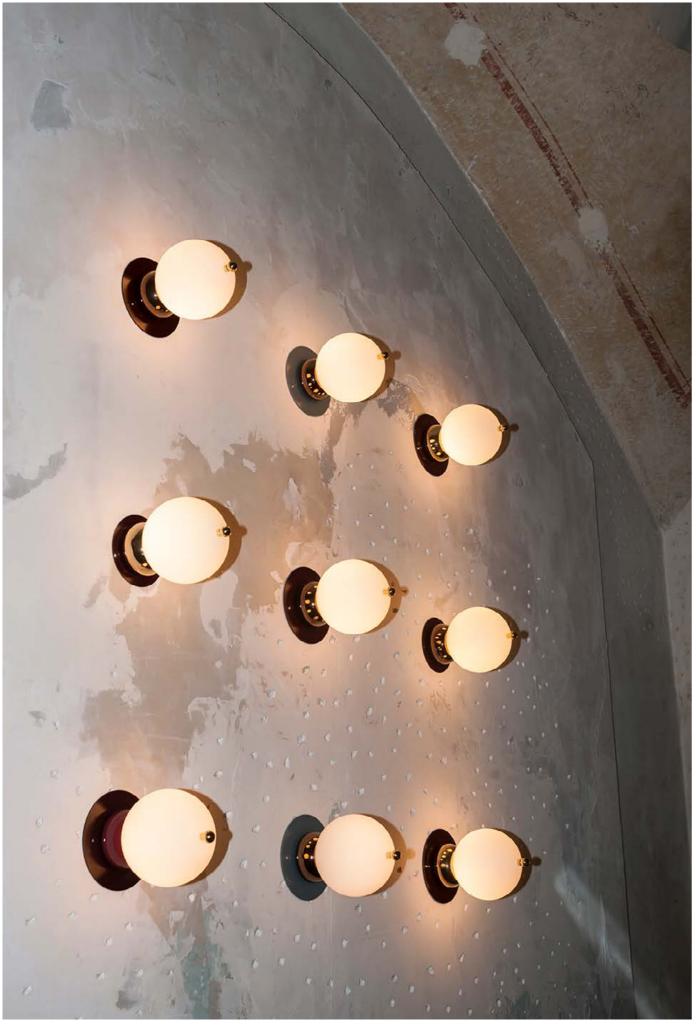

www.se-collections.com

Eos Table in Wood & Oshun Armchair

www.se-collections.com

Moirai Floor Lamp & 'Connected By A Kiss' by Corine van Voorbergen

www.se-collections.com

Moirai Sconce

www.se-collections.com