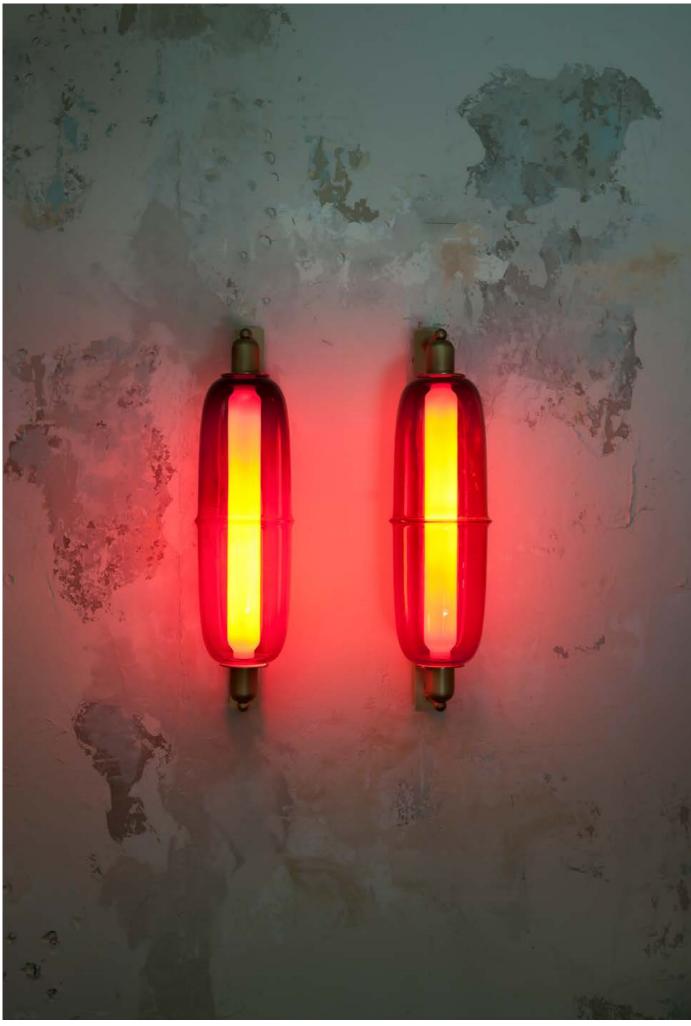

www.se-collections.com

Eos Table in Wood & Oshun Armchair

www.se-collections.com

Moirai Floor Lamp & 'Connected By A Kiss' by Corine van Voorbergen

www.se-collections.com

Moirai Sconce

www.se-collections.com