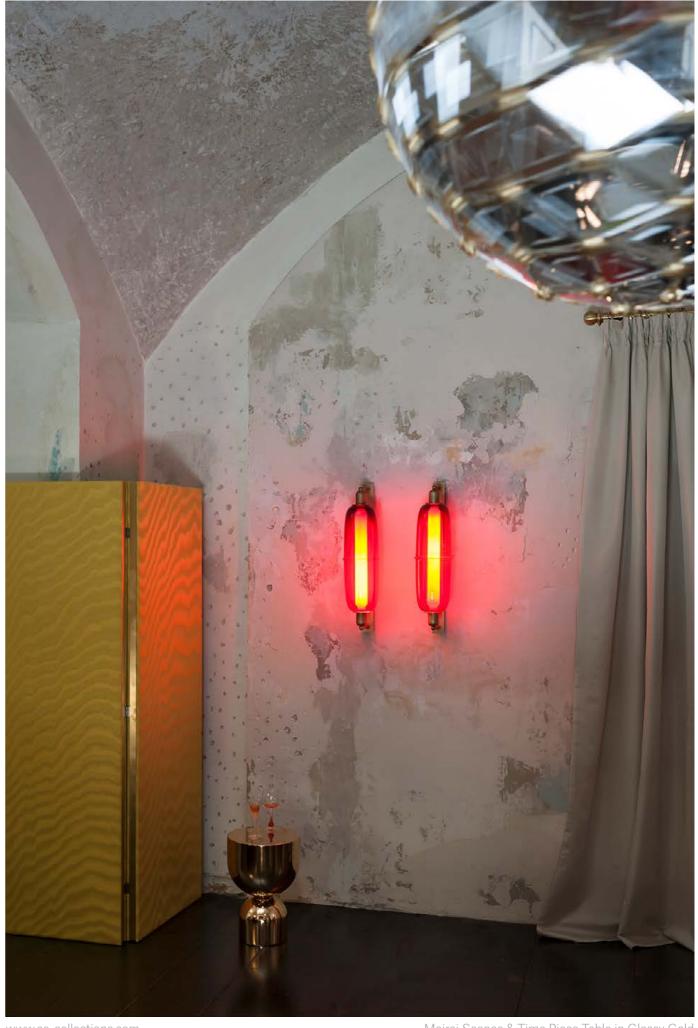

Moirai Sconce & Time Piece Table in Glossy Gold

www.se-collections.com Stay Dining Chair, Break in The Clouds Table, NYC Window by AnotherView & 'Lapis Speculo 04'

www.se-collections.com

Stay Dining Chairs , Break In The Clouds Tables & Athena Sconces