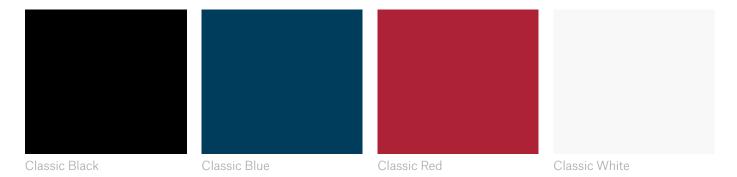

# Lighting We Are All Made Of Stars





Chandelier Diameter 80 cm

Designer: Damien Langlois-Meurinne Collection I

Lacquered aluminium multi-conical structure with gold leaf interior. Available in any Sé or RAL K7 Classic Colour.

Please contact us to find out more about all the colour options available.

Light Specifications: 220V, 32 Light bulbs Halogen G9 18W

Above product: Lacquered in Sé Classic Black, gold leaf interior.



The diagrams are shown in millimetres

www.se-collections.com



### Finishes

## Sé Lacquers



### Sé Classic



#### Sé Chic



Lacquered pieces are also available in any RAL K7 or NCS colour upon request. Please contact us for more information.

#### Disclaimer:

For technical reasons connected with colour reproduction and media limitations the colours shown may not be an exact representation of the actual product. Please contact us for further information.