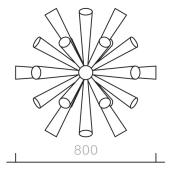

# Lighting We Are All Made Of Stars

Chandelier Diameter 80 cm

Designer: Damien Langlois-Meurinne Collection I

Lacquered aluminium multi-conical structure with gold leaf interior. Available in any Sé or RAL K7 Classic Colour.

Please contact us to find out more about all the colour options available.

Light Specifications: 220V, 32 Light bulbs Halogen G9 18W

Above product: Lacquered in Sé Classic Black, gold leaf interior.

The diagrams are shown in millimetres