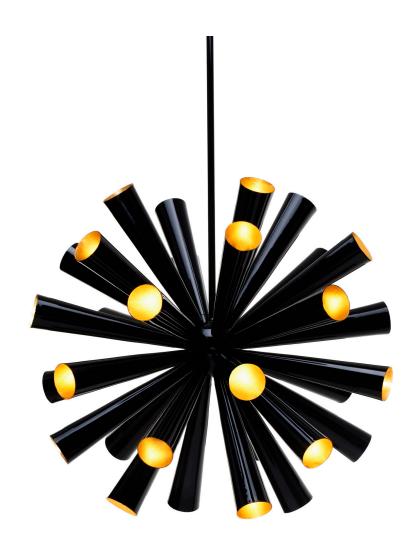

# Lighting We Are All Made Of Stars

Chandelier Diameter 80 cm

Designer: Damien Langlois-Meurinne Collection I

Lacquered aluminium multi-conical structure with gold leaf interior. Available in any Sé or RAL K7 Classic Colour.

Please contact us to find out more about all the colour options available.

Light Specifications: 220V, 32 Light bulbs Halogen G9 18W

Above product: Lacquered in Sé Classic Black, gold leaf interior.

The diagrams are shown in millimetres