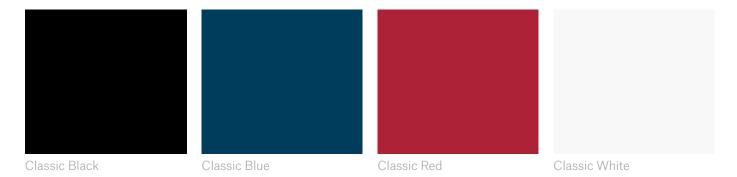

# Tables The New One





Side Table

Small: 57W × 43D × 45H Large: 68W × 52D × 53H

Designer: Damien Langlois-Meurinne Collection I

Side table with polished veneered top and lacquered base.

Also available fully lacquered (any Sé or RAL K7 Classic Colour).

Please contact us to find out more about all the veneer and lacquer colour options available.

Above products: (from left to right) Lacquered in Sé Classic Black with dark stained fraké top. Lacquered in Sé Classic White with natural fraké top.



The diagrams are shown in millimetres

www.se-collections.com



### Finishes

## Sé Lacquers



### Sé Classic



#### Sé Chic



Lacquered pieces are also available in any RAL K7 or NCS colour upon request. Please contact us for more information.

#### Disclaimer:

For technical reasons connected with colour reproduction and media limitations the colours shown may not be an exact representation of the actual product. Please contact us for further information.