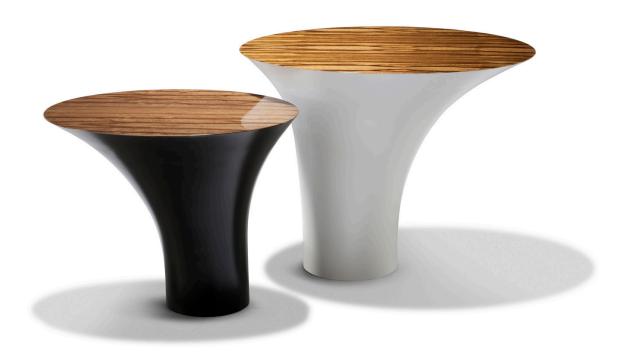

# Tables The New One

Side Table

Small: 57W × 43D × 45H Large: 68W × 52D × 53H

Designer: Damien Langlois-Meurinne Collection I

Side table with polished veneered top and lacquered base.

Also available fully lacquered (any Sé or RAL K7 Classic Colour).

Please contact us to find out more about all the veneer and lacquer colour options available.

Above products: (from left to right) Lacquered in Sé Classic Black with dark stained fraké top. Lacquered in Sé Classic White with natural fraké top.