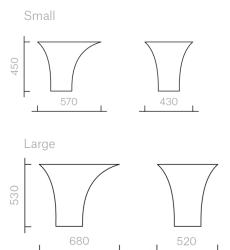

# Tables The New One

Side Table

Small: 57W × 43D × 45H Large: 68W × 52D × 53H

Designer: Damien Langlois-Meurinne Collection I

Side table with polished veneered top and lacquered base.

Also available fully lacquered (any Sé or RAL K7 Classic Colour).

The diagrams are shown in millimetres

www.se-collections.com