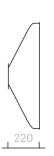

## Tambor Mirror Small

Mirror Diameter 75 × 22D cm

Designer: Jaime Hayon Collection II

Aluminium base lacquered in any Sé or RAL K7 Classic Colour with bevelled edge mirror.

Please contact us to find out more about all the colour options available.

Above product: Lacquered in Sé Chic Blue.

The diagrams are shown in millimetres

www.se-collections.com