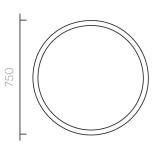

## Tambor Mirror Small

Mirror Diameter 75 × 22D cm

Designer: Jaime Hayon Collection II

Aluminium base lacquered in any Sé or RAL K7 Classic Colour with bevelled edge mirror.

Please contact us to find out more about all the colour options available.

Above product: Lacquered in Sé Chic Blue.

The diagrams are shown in millimetres

www.se-collections.com