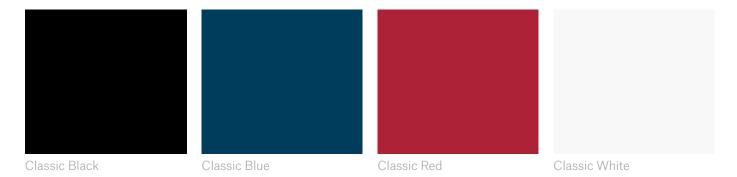

## Mirrors

## Tambor Mirror Small





Mirror Diameter 75 × 22D cm

Designer: Jaime Hayon Collection II

Aluminium base lacquered in any Sé or RAL K7 Classic Colour with bevelled edge mirror.

Please contact us to find out more about all the colour options available.

Above product: Lacquered in Sé Chic Blue.



The diagrams are shown in millimetres

www.se-collections.com





## Finishes

# Sé Lacquers



## Sé Classic



### Sé Chic



Lacquered pieces are also available in any RAL K7 or NCS colour upon request. Please contact us for more information.

#### Disclaimer:

For technical reasons connected with colour reproduction and media limitations the colours shown may not be an exact representation of the actual product. Please contact us for further information.