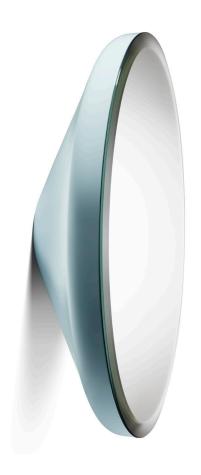

## Tambor Mirror Small

Mirror Diameter 75 × 22D cm

Designer: Jaime Hayon Collection II

Aluminium base lacquered in any Sé or RAL K7 Classic Colour with bevelled edge mirror.

Please contact us to find out more about all the colour options available.

Above product: Lacquered in Sé Chic Blue.

The diagrams are shown in millimetres

www.se-collections.com