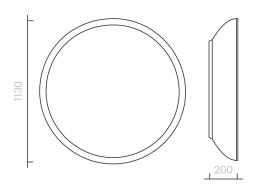

## Tambor Mirror Large

Mirror Diameter 113 × 20D cm

Designer: Jaime Hayon Collection II

Aluminium base lacquered in any Sé or RAL K7 Classic Colour with bevelled edge mirror.

Please contact us to find out more about all the colour options available.

Above product: Lacquered in Sé Chic Light Grey.

The diagrams are shown in millimetres

www.se-collections.com