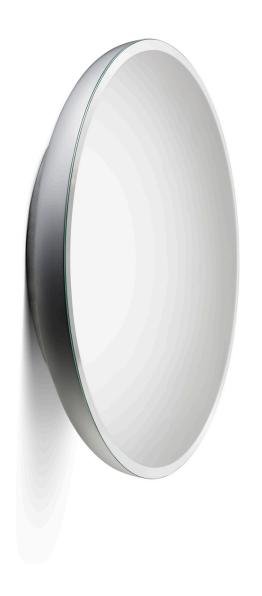

## Tambor Mirror Large

Mirror Diameter 113 × 20D cm

Designer: Jaime Hayon Collection II

Aluminium base lacquered in any Sé or RAL K7 Classic Colour with bevelled edge mirror.

Please contact us to find out more about all the colour options available.

Above product: Lacquered in Sé Chic Light Grey.

The diagrams are shown in millimetres

www.se-collections.com