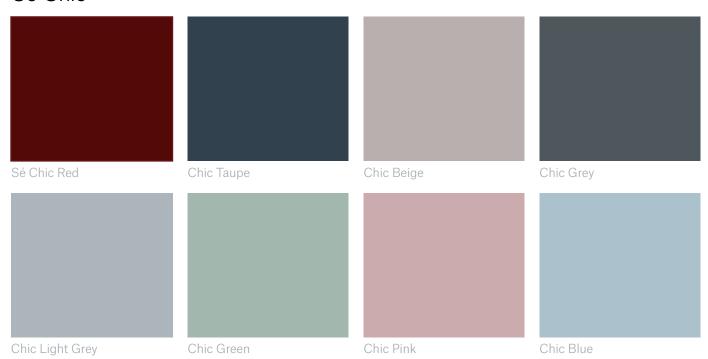

#### Sé Chic

Lacquered pieces are also available in any RAL K7 or NCS colour upon request. Please contact us for more information.