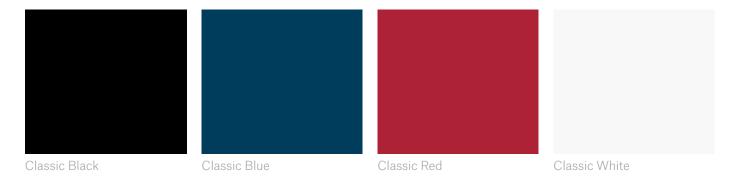

## Mirrors

## Tambor Mirror Large





Mirror Diameter 113 × 20D cm

Designer: Jaime Hayon Collection II

Aluminium base lacquered in any Sé or RAL K7 Classic Colour with bevelled edge mirror.

Please contact us to find out more about all the colour options available.

Above product: Lacquered in Sé Chic Light Grey.



The diagrams are shown in millimetres

www.se-collections.com



## Finishes

# Sé Lacquers



## Sé Classic



#### Sé Chic



Lacquered pieces are also available in any RAL K7 or NCS colour upon request. Please contact us for more information.

#### Disclaimer:

For technical reasons connected with colour reproduction and media limitations the colours shown may not be an exact representation of the actual product. Please contact us for further information.