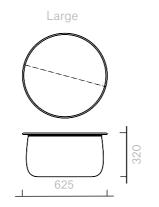

## Helios Lacquered

Side Table

Small: 54.5D x 21.5H cm Tall: 40D x 52.5H cm Large: 62.5D x 32H cm

Designer: Ini Archbong Collection IV

Lacquered side table with carrara marble top and brass plated steel ring.

The diagrams are shown in millimetres

www.se-collections.com

Side Table

Small: 54D x 21H cm Tall: 39.5D x 52H cm Large: 62D x 32H cm

Designer: Ini Archbong Collection IV

Ceramic side table with carrara marble top and hand painted gold glazed ring.