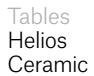

## Helios Lacquered

Side Table

Small: 54.5D x 21.5H cm Tall: 40D x 52.5H cm Large: 62.5D x 32H cm

Designer: Ini Archbong Collection IV

Lacquered side table with carrara marble top and brass plated steel ring.

Lacquered base available in any RAL K7 Classic Colour.

Please contact us to find out more about all the colour options available.

Above products: Small lacquered in SIKKENS SN0267, Tall in SIKKENS SN0282 and Large in SIKKENS