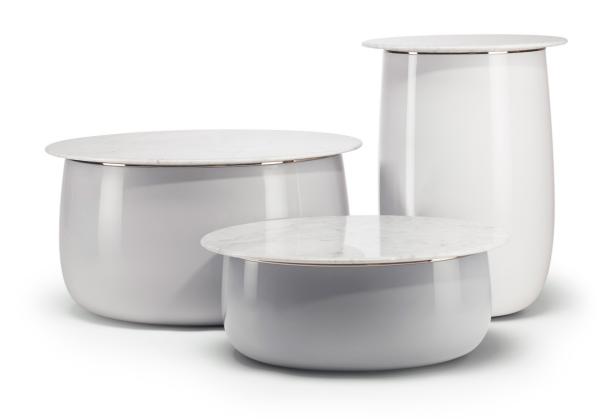

The diagrams are shown in millimetres

www.se-collections.com

Side Table

Small: 54D x 21H cm Tall: 39.5D x 52H cm Large: 62D x 32H cm

Designer: Ini Archbong Collection IV

Ceramic side table with carrara marble top and hand painted gold glazed ring.

Ceramic base available in a choice of Glossy glazes.

Please contact us to find out more about all the colour options available.

Above products: Small Glossy Lead Grey, Tall Glossy Vintage Green and Large in Glossy Tea Pink.