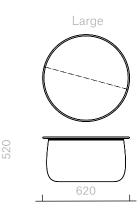

## Helios Lacquered

Side Table

Small: 54.5D x 21.5H cm Tall: 40D x 52.5H cm Large: 62.5D x 32H cm

Designer: Ini Archbong Collection IV

Lacquered side table with carrara marble top and brass plated steel ring.

The diagrams are shown in millimetres

www.se-collections.com

Side Table

Small: 54D x 21H cm Tall: 39.5D x 52H cm Large: 62D x 32H cm

Designer: Ini Archbong Collection IV

Ceramic side table with carrara marble top and hand painted gold glazed ring.