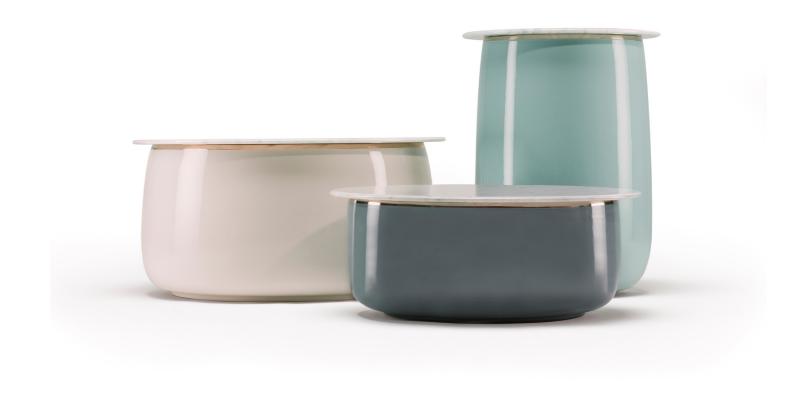

The diagrams are shown in millimetres

www.se-collections.com

Side Table

Small: 54D x 21H cm Tall: 39.5D x 52H cm Large: 62D x 32H cm

Designer: Ini Archbong Collection IV

Ceramic side table with carrara marble top and hand painted gold glazed ring.

The diagrams are

shown in millimetres

www.se-collections.com

Small

Tall