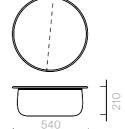

## Helios Lacquered

Side Table

Small: 54.5D x 21.5H cm Tall: 40D x 52.5H cm Large: 62.5D x 32H cm

Designer: Ini Archbong Collection IV

Lacquered side table with carrara marble top and brass plated steel ring.

The diagrams are shown in millimetres

www.se-collections.com

Side Table

Small: 54D x 21H cm Tall: 39.5D x 52H cm Large: 62D x 32H cm

Designer: Ini Archbong Collection IV

Ceramic side table with carrara marble top and hand painted gold glazed ring.