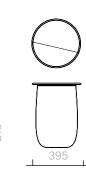

## Helios Lacquered

Side Table

Small: 54.5D x 21.5H cm Tall: 40D x 52.5H cm Large: 62.5D x 32H cm

Designer: Ini Archbong Collection IV

Lacquered side table with carrara marble top and brass plated steel ring.

The diagrams are shown in millimetres

www.se-collections.com

Side Table

Small: 54D x 21H cm Tall: 39.5D x 52H cm Large: 62D x 32H cm

Designer: Ini Archbong Collection IV

Ceramic side table with carrara marble top and hand painted gold glazed ring.