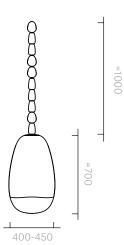

#### Lighting

Ø 40-45cm x ≈ H170 cm

Designer: Ini Archibong Collection IV

Handblown glass pendant with ceramic and wooden beads.

Ceramic beads available in a choice of Glossy Colour and Glossy Metal glazes. Wooden beads available in either Natural Oak or Natural Walnut.

Please contact us to find out more about all the colour options available.

Above product: Handblown glass pendant (shown unlit). The diagrams are shown in millimetres.

Please note as this piece is handblown dimensions may vary slightly. The length of the chain can be customised if needed.