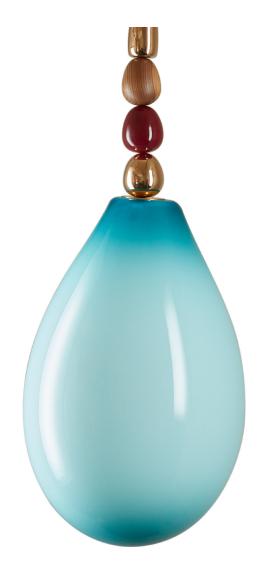

#### Lighting Gaea Pendant

#### Lighting

Ø 40-45cm x ≈ H170 cm

Designer: Ini Archibong Collection IV

Handblown glass pendant with ceramic and wooden beads.

Ceramic beads available in a choice of Glossy Colour and Glossy Metal glazes. Wooden beads available in either Natural Oak or Natural Walnut.

Please contact us to find out more about all the colour options available.

Above product: Handblown glass pendant (shown unlit). The diagrams are shown in millimetres.

Please note as this piece is handblown dimensions may vary slightly. The length of the chain can be customised if needed.