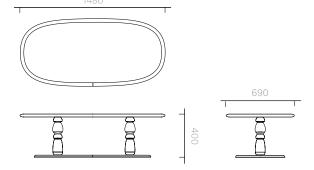

#### Table Gaea Coffee Table

Coffee Table

148W x 69D x 40H cm

Designer: Ini Archibong Collection IV

Coffee table with Carrara marble top and base with decorative heads

Ceramic beads available in a choice of Glossy Colour and Glossy Metal glazes.

The diagrams are shown in millimetres

www.se-collections.com