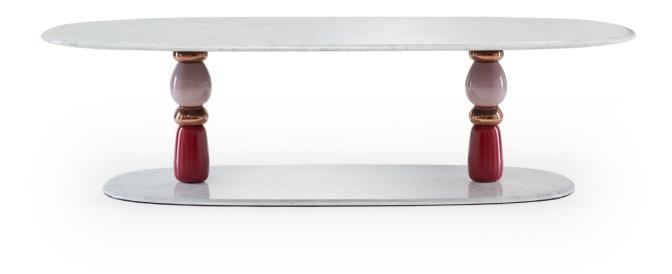

#### Table Gaea Coffee Table

Coffee Table

148W x 69D x 40H cm

Designer: Ini Archibong Collection IV

Coffee table with Carrara marble top and base with decorative heads

Ceramic beads available in a choice of Glossy Colour and Glossy Metal glazes.

Wooden beads available in either Natural Oak or Natural Walnut.

Above product: Table in Carrara marble with beads in (top to bottom): Glossy Copper, Glossy Chic Pink, Glossy Copper and Glossy Bordeaux.