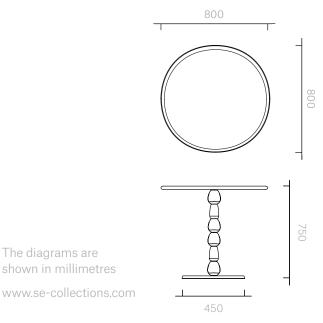

#### Gaea Bistro Table

Table

Diameter 80 x 75H cm

Designer: Ini Archibong Collection IV

Bistro table with Carrara marble top and brushed brass base with decorative

a choice of Glossy Colour and Glossy Metal glazes.

The diagrams are