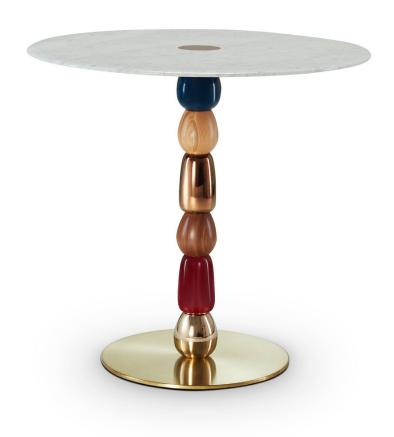

#### Gaea Bistro Table

Table

Diameter 80 x 75H cm

Designer: Ini Archibong Collection IV

Bistro table with Carrara marble top and brushed brass base with decorative

a choice of Glossy Colour and Glossy Metal glazes.

Wooden beads available in either Natural Oak or Natural Walnut.

Above product: Table in Carrara marble with beads in (top to bottom): Glossy Ultramarine Blue, Oak, Glossy Bronze, Walnut, Glossy Bordeaux and Glossy Gold.