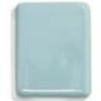

# Tables By The Trees Ceramic





Side Table 31W × 48D × 41H cm

Stool  $48W \times 31D \times 41H \text{ cm}$ 

Designer: Damien Langlois-Meurinne Collection I

By The Trees is available in two ceramic configurations, either as a side table or as a stool.

Available in a choice of Glossy or Satin glazes.

Please contact us to find out more about all the colour options available.

Above products: Glossy Gold, Satin White, Glossy Cashmere. The diagrams are shown in millimetres

www.se-collections.com



#### Finishes

## Sé Ceramics

#### Satin Colour Glazes







Tea Pink





Chic Pink

White

Cashmere

### Glossy Colour Glazes











Lead Grey

Stone Grey

Warm Grey

Cashmere

Chic Pink











Teal

Vintage Green

Tea Pink

Lilac Grey













Bordeaux Red

Ultramarine Blue

Pine Green

Coffee Brown

White

Black

#### Glossy Metal Glazes











Dark Platinum

Silver Platinum

#### Disclaimer:

For technical reasons connected with colour reproduction and media limitations the colours shown may not be an exact representation of the actual product. Please contact us for colour samples.

www.se-collections.com