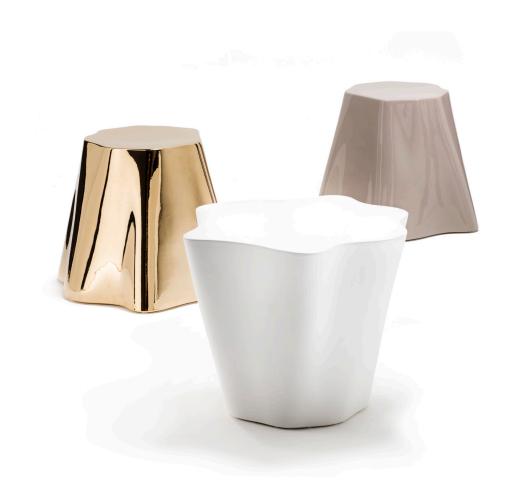

# Tables By The Trees Ceramic

Side Table 31W × 48D × 41H cm

Stool  $48W \times 31D \times 41H \text{ cm}$ 

Designer: Damien Langlois-Meurinne Collection I

By The Trees is available in two ceramic configurations, either as a side table or as a stool.

Available in a choice of Glossy or Satin glazes.

Please contact us to find out more about all the colour options available.

Above products: Glossy Gold, Satin White, Glossy Cashmere. The diagrams are shown in millimetres