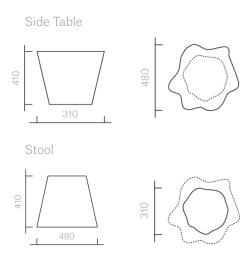

# Tables By The Trees Ceramic

Side Table 31W × 48D × 41H cm

Stool  $48W \times 31D \times 41H \text{ cm}$ 

Designer: Damien Langlois-Meurinne Collection I

By The Trees is available in two ceramic configurations, either as a side table or as a stool.

Available in a choice of Glossy or Satin glazes.

Please contact us to find out more about all the colour options available.

Above products: Glossy Gold, Satin White, Glossy Cashmere. The diagrams are shown in millimetres