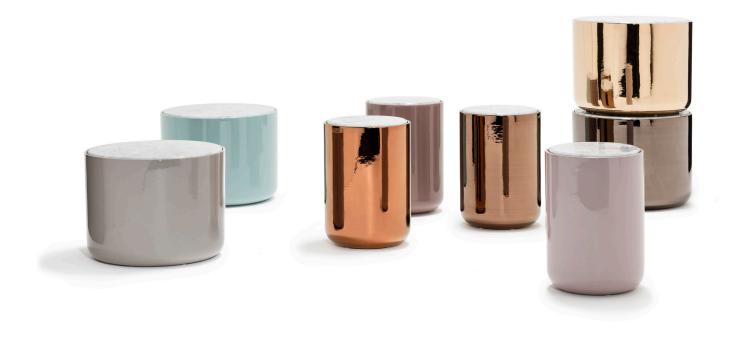

### Tables Bala Lo

Side Table Diameter 48 × 37H cm

Designer: Jaime Hayon Collection II

Ceramic side table available in a choice of Glossy or Satin glazes, with a Carrara marble top.

Please contact us to find out more about all the colour options available.

Above products (from left to right): Glossy Cashmere, Glossy Vintage Green, Glossy Gold, Glossy Dark Platinum.

The diagrams are shown in millimetres

www.se-collections.com