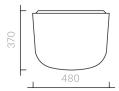

### Tables Bala Lo

Side Table Diameter 48 × 37H cm

Designer: Jaime Hayon Collection II

Ceramic side table available in a choice of Glossy or Satin glazes, with a Carrara marble top.

Please contact us to find out more about all the colour options available.

Above products (from left to right): Glossy Cashmere, Glossy Vintage Green, Glossy Gold, Glossy Dark Platinum.

The diagrams are shown in millimetres

www.se-collections.com