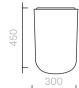

### Tables Bala Hi

Side Table Diameter 30 × 45H cm

Designer: Jaime Hayon Collection II

Ceramic side table available in a choice of Glossy or Satin glazes, with a Carrara marble top.

Please contact us to find out more about all the colour options available.

Above products (from left to right): Glossy Copper, Glossy Chic Pink, Glossy Bronze, Glossy Lilac Grey.

The diagrams are shown in millimetres

www.se-collections.com