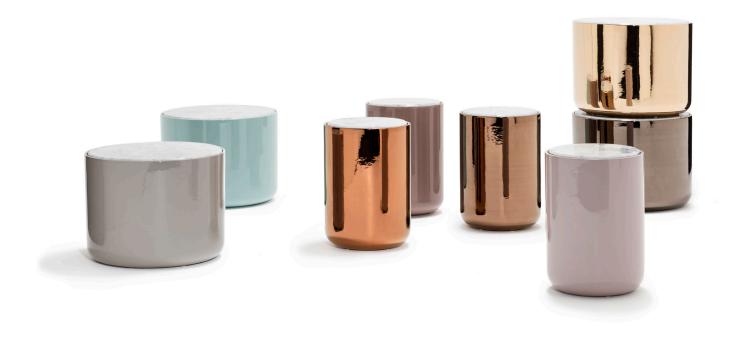

### Tables Bala Hi

Side Table Diameter 30 × 45H cm

Designer: Jaime Hayon Collection II

Ceramic side table available in a choice of Glossy or Satin glazes, with a Carrara marble top.

Please contact us to find out more about all the colour options available.

Above products (from left to right): Glossy Copper, Glossy Chic Pink, Glossy Bronze, Glossy Lilac Grey.

The diagrams are shown in millimetres

www.se-collections.com