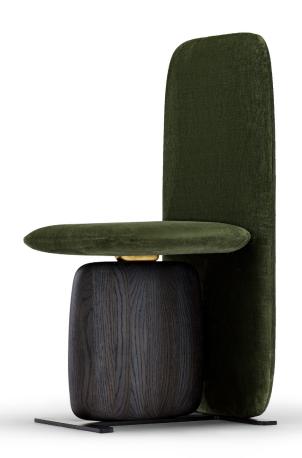

## Chairs Atlas Dining Chair

Chair

48.2W x 51.4D x 101.7H cm

Designer: Ini Archibong Collection IV

Chair upholstered in a choice of leathers or fabrics, or in customer's own leather of fabric.

Available in either oak or walnut in a choice of brushed or satin finishes.

Lacquered node in Gold.

Please contact us to find out more about all the finish options available.

Above product: Chair in Chêne Satin 576-005, upholstered in Dedar Pergamena col. Mousse.

The diagrams are shown in millimetres