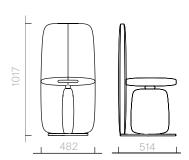

## Chairs Atlas Dining Chair

Chair

48.2W x 51.4D x 101.7H cm

Designer: Ini Archibong Collection IV

Chair upholstered in a choice of leathers or fabrics, or in customer's own leather of fabric.

Available in either oak or walnut in a choice of brushed or satin finishes.

Lacquered node in Gold.

Please contact us to find out more about all the finish options available.

Above product: Chair in Chêne Satin 576-005, upholstered in Dedar Pergamena col. Mousse.

The diagrams are shown in millimetres