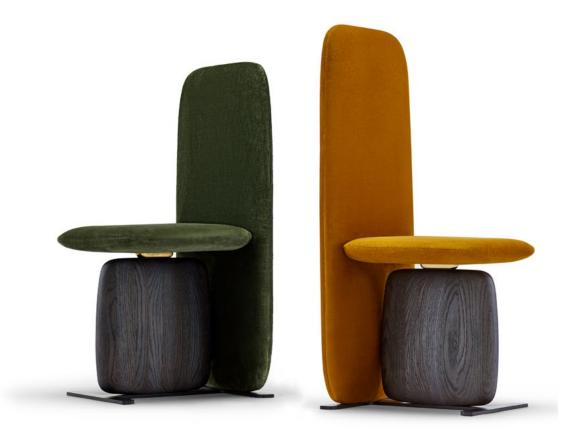

## Chairs Atlas Dining Chair

Chair

48.5W x 51.5D x 102H cm 48.5W x 51.5D x 115H cm

Designer: Ini Archibong Collection IV

Chair upholstered in a choice of leathers or fabrics, or in customer's own leather of fabric.

Available in either oak or walnut in a choice of brushed or satin finishes.

Lacquered node in Gold.

Please contact us to find out more about all the colour options available.

Above product: (from left to right) Chair in Chêne Satin col. 576- 005 upholstered in Dedar Pergamena col. Mousse, Tall Chair in Chêne Satin 576-005, upholstered in Dedar Alexander col. 137 Dorure.