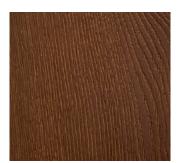

## Oak & Walnut finishes

Natural

White

Dark Brown

Burnt Sienna

Sé IV Bespoke

Sé Teal Bespoke

Please note oaks available in the above stains in brushed, satin or polished finishes; walnut available either satin or polished.