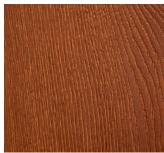

## Oak & Walnut finishes

Natural

White

Dark Brown

Burnt Sienna

Sé IV Bespoke

Sé Teal Bespoke

Please note oaks available in the above stains in brushed, satin or polished finishes; walnut available either satin or polished.