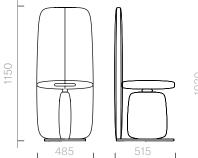

## Chairs Atlas Dining Chair

Chair

48.5W x 51.5D x 102H cm 48.5W x 51.5D x 115H cm

Designer: Ini Archibong Collection IV

Chair upholstered in a choice of leathers or fabrics, or in customer's own leather of fabric.

The diagrams are shown in millimetres

www.se-collections.com