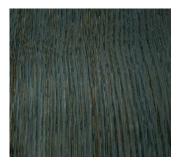

## Oak & Walnut finishes

Natural

White

Dark Brown

Burnt Sienna

Sé IV Bespoke

Sé Teal Bespoke

Please note oaks available in the above stains in brushed, satin or polished finishes; walnut available either satin or polished.