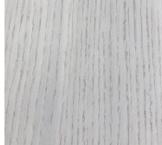

## Oak & Walnut finishes

Natural

White

Dark Brown

Burnt Sienna

Sé IV Bespoke

Sé Teal Bespoke

Please note oaks available in the above stains in brushed, satin or polished finishes; walnut available either satin or polished.