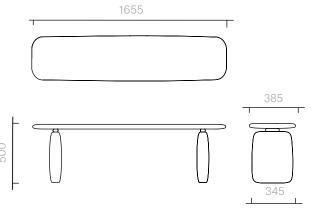

## Atlas Bench

Bench

165.5W x 38.5D x 50H cm

Designer: Ini Archibong Collection IV

Bench in Carrara marble or lacquered finish with marble node.

Lacquered version base available in any RAL K7 Classic Colour.

Please contact us to find out more about all the colour options available.

Above products: (left to right)

Sé Classic Blue lacquer with Carrara marble node, Carrara marble with Nero Marquina node.

The diagrams are shown in millimetres