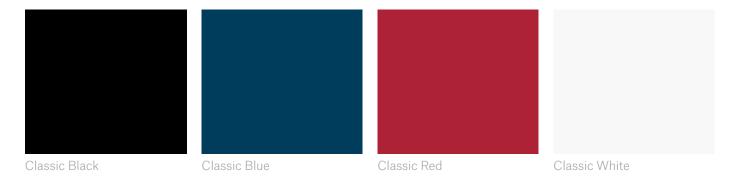

# Chairs

## Atlas Bench





Bench

165.5W x 38.5D x 50H cm

Designer: Ini Archibong Collection IV

Bench in Carrara marble or lacquered finish with marble node.

Lacquered version base available in any RAL K7 Classic Colour.

Please contact us to find out more about all the colour options available.

Above products: (left to right)

Sé Classic Blue lacquer with Carrara marble node, Carrara marble with Nero Marquina node.



The diagrams are shown in millimetres

www.se-collections.com



## Finishes

# Sé Lacquers



## Sé Classic



### Sé Chic



Lacquered pieces are also available in any RAL K7 or NCS colour upon request. Please contact us for more information.

#### Disclaimer:

For technical reasons connected with colour reproduction and media limitations the colours shown may not be an exact representation of the actual product. Please contact us for further information.