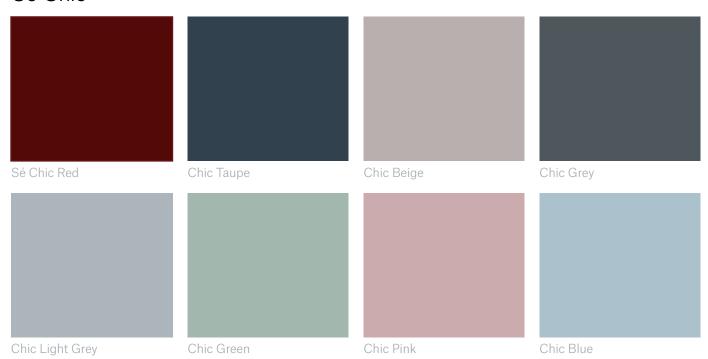

# Sé Lacquers

### Sé Chic

Lacquered pieces are also available in any RAL K7 or NCS colour upon request. Please contact us for more information.