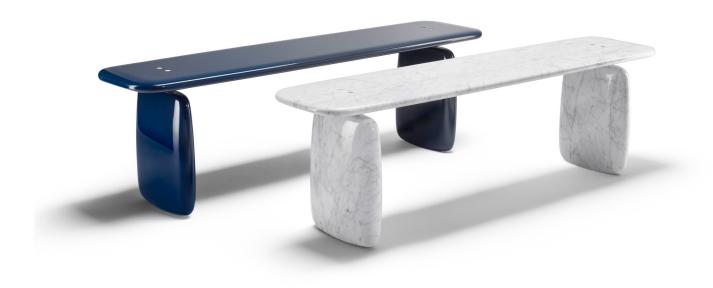

## Atlas Bench

Bench

165.5W x 38.5D x 50H cm

Designer: Ini Archibong Collection IV

Bench in Carrara marble or lacquered finish with marble node.

Lacquered version base available in any RAL K7 Classic Colour.

Please contact us to find out more about all the colour options available.

Above products: (left to right)

Sé Classic Blue lacquer with Carrara marble node, Carrara marble with Nero Marquina node.

The diagrams are shown in millimetres