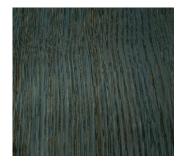

## Oak & Walnut finishes

Natural

White

Sé Teal Bespoke

Dark Brown

Chestnut Brown

Burnt Sienna

Sé IV Bespoke

Please note oaks available in the above stains in brushed, satin or polished finishes; walnut available either satin or polished.