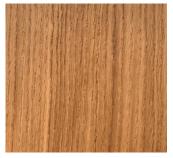

## Oak & Walnut finishes

Natural

White

Sé Teal Bespoke

Dark Brown

Chestnut Brown

Burnt Sienna

Sé IV Bespoke

Please note oaks available in the above stains in brushed, satin or polished finishes; walnut available either satin or polished.