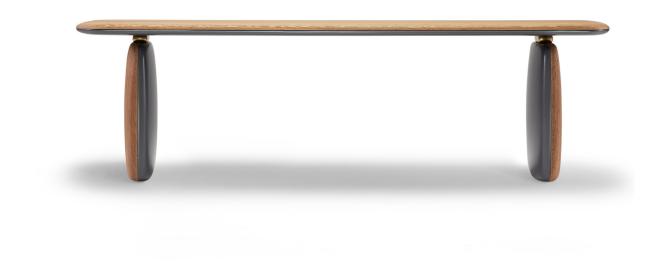

## Atlas Bench Wood

Bench

166W x 39D x 50H cm

Designer: Ini Archibong Collection IV

Bench available in a choice of oak or walnut finishes with lacquered underside and inner legs.

Lacquered nodes in Gold.

Please contact us to find out more about all the colour options available.

Above product: Bench in brushed Natural Oak with lacquered underside and inner legs in SIKKENS ON 00 31.

1655