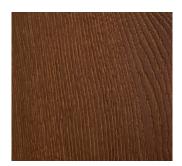

## Oak & Walnut finishes

Natural

White

Sé Teal Bespoke

Dark Brown

Chestnut Brown

Burnt Sienna

Sé IV Bespoke

Please note oaks available in the above stains in brushed, satin or polished finishes; walnut available either satin or polished.