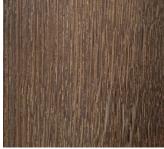

## Oak & Walnut finishes

Natural

White

Sé Teal Bespoke

Dark Brown

Chestnut Brown

Burnt Sienna

Sé IV Bespoke

Please note oaks available in the above stains in brushed, satin or polished finishes; walnut available either satin or polished.