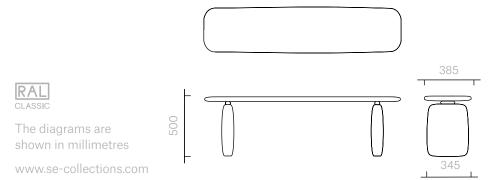

## Atlas Bench Wood

Bench

166W x 39D x 50H cm

Designer: Ini Archibong Collection IV

Bench available in a choice of oak or walnut finishes with lacquered underside and inner legs.

Lacquered nodes in Gold.

Please contact us to find out more about all the colour options available.