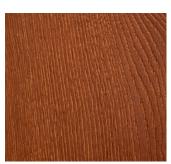

## Oak & Walnut finishes

Natural

White

Sé Teal Bespoke

Dark Brown

Chestnut Brown

Burnt Sienna

Sé IV Bespoke

Please note oaks available in the above stains in brushed, satin or polished finishes; walnut available either satin or polished.