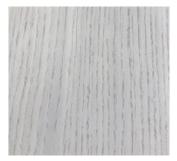

## Oak & Walnut finishes

Natural

White

Sé Teal Bespoke

Dark Brown

Chestnut Brown

Burnt Sienna

Sé IV Bespoke

Please note oaks available in the above stains in brushed, satin or polished finishes; walnut available either satin or polished.