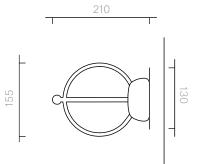

## Lighting Athena Sconce





Sconce

21D x base 13H cm

Designer: Ini Archibong Collection IV

Lacquered metal base available in three colours: Light Grey, Blue Grey and Bordeaux.

Ceramic body in a choice of Glossy colour glazes.

Frosted glass shade.

Brass finial.

Light specifications: LED (Max 7W), 220/240V, IP20.

Please contact us to find out more about all the colour options available.

Above product: Ceramic body in Glossy Bronze with lacquered base in SIKKENS A62505 'Bordeaux'.

The diagrams are shown in millimetres

www.se-collections.com



## Finishes

## **Glossy Colour Glazes**



Lead Grey

Teal



Stone Grey







Cashmere



Chic Pink



**Glossy Metal Glazes** 

Vintage Green



Warm Grey



Lilac Grey





Bordeaux Red

Ultramarine Blue

Coffee Brown

White

Black











Dark Platinum

Copper

Bronze

Silver Platinum

For technical reasons connected with colour reproduction and media limitations the colours shown may not be an exact representation of the actual product. Please contact us for www.se-collections.com

## Finishes Sé Athena Lacquers





Blue Grey

Sé Chic Red



Light Grey

Disclaimer:

For technical reasons connected with colour reproduction and media limitations the colours shown may not be an exact representation of the actual product. Please contact us for further information.