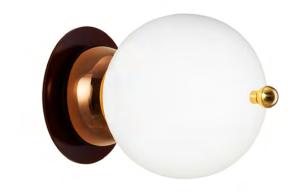

## Lighting Athena Sconce

Sconce

21D x base 13H cm

Designer: Ini Archibong Collection IV

Lacquered metal base available in three colours: Light Grey, Blue Grey and Bordeaux.

Ceramic body in a choice of Glossy colour glazes.

Frosted glass shade.

Brass finial.

Light specifications: LED (Max 7W), 220/240V, IP20.

Please contact us to find out more about all the colour options available.

Above product: Ceramic body in Glossy Bronze with lacquered base in SIKKENS A62505 'Bordeaux'.